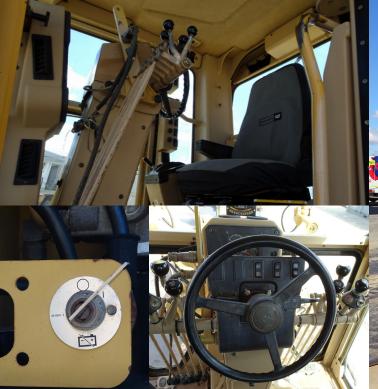

## **CATERPILLAR 12H II** GRADER

- Caterpillar Make 12H II Model 2005 Year 23,635 Hours **Stock ID** CE1927
- EROPS •
- A/C Cabin •
- Push Block .
- 12ft Blade •

•

- Wired for Topcon GPS • System
- Battery Isolator • •
  - MSR with Scarifiers
  - Tyre Carrier for Spare Tyre & Rim

- AM/FM Radio
- Flashing Light
- Washed & Workshop Checked
- Located in Orange, NSW •