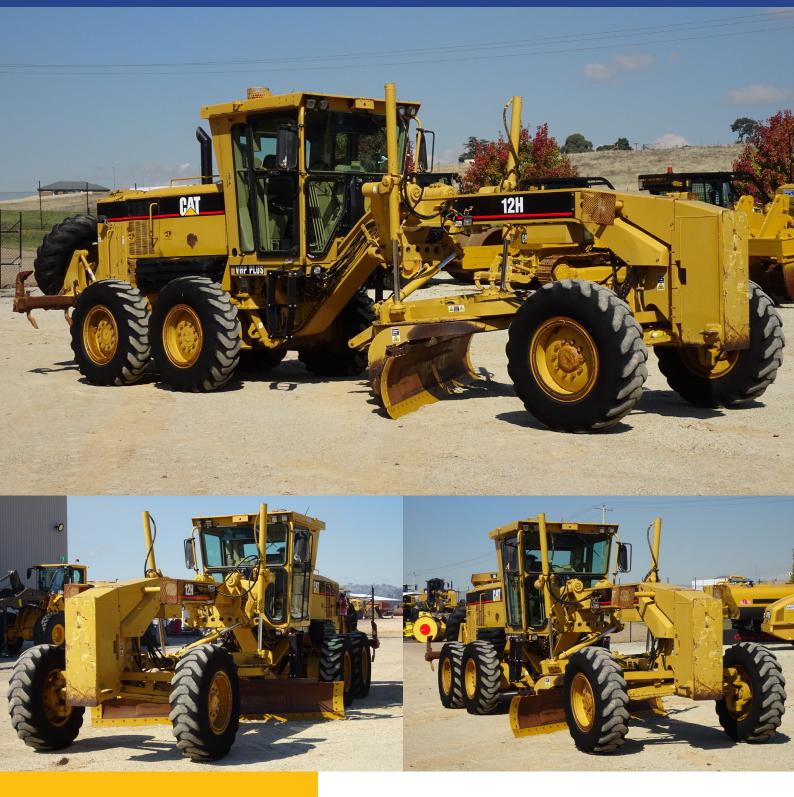

## **CATERPILLAR 12H II** GRADER

- Caterpillar Make 12H II Model 2005 Year 23,635 Hours **Stock ID** CE1927
- EROPS •
- A/C Cabin •
- Push Block .
- 12ft Blade •

•

- Wired for Topcon GPS • System
- Battery Isolator • •
  - MSR with Scarifiers
  - Tyre Carrier for Spare Tyre & Rim

- AM/FM Radio
- Flashing Light
- Washed & Workshop Checked
- Located in Orange, NSW •

## **colemansequipment.com.au** sales@colemansequipment.com.au +61 (02) 6362 1101 31 Colliers Ave Orange NSW 2800 Australia

| Hours         | 23,635               | Engine        | Caterpillar C9 |
|---------------|----------------------|---------------|----------------|
| Blade         | 12ft Blade           | Engine Power  | 165 HP*        |
| Guidance      | Wired for Topcon GPS | Fuel Capacity | 378 L          |
| Max Operating | 20,780 kg*           | Fuel Type     | Diesel         |