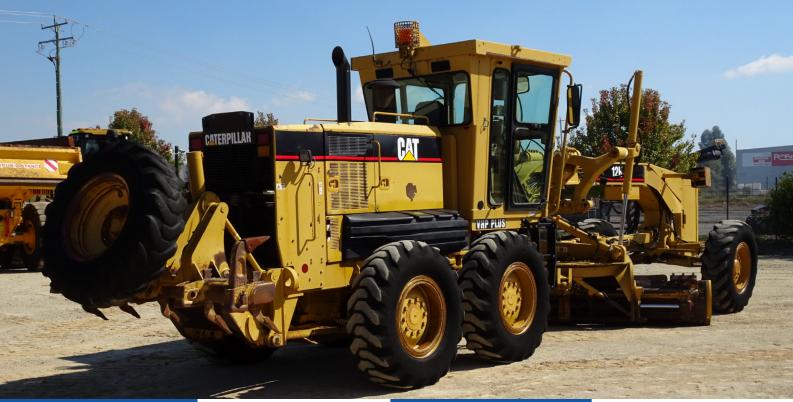

## **CATERPILLAR 12H II** GRADER

- Caterpillar Make 12H II Model 2005 Year 23,635 Hours **Stock ID** CE1927
- EROPS •
- A/C Cabin •
- Push Block .
- 12ft Blade •

•

- Wired for Topcon GPS • System
- Battery Isolator • •
  - MSR with Scarifiers
  - Tyre Carrier for Spare Tyre & Rim

- AM/FM Radio
- Flashing Light
- Washed & Workshop Checked
- Located in Orange, NSW •

## **colemansequipment.com.au** sales@colemansequipment.com.au +61 (02) 6362 1101 31 Colliers Ave Orange NSW 2800 Australia

| Hours         | 23,635               | Engine        | Caterpillar C9 |
|---------------|----------------------|---------------|----------------|
| Blade         | 12ft Blade           | Engine Power  | 165 HP*        |
| Guidance      | Wired for Topcon GPS | Fuel Capacity | 378 L          |
| Max Operating | 20,780 kg*           | Fuel Type     | Diesel         |