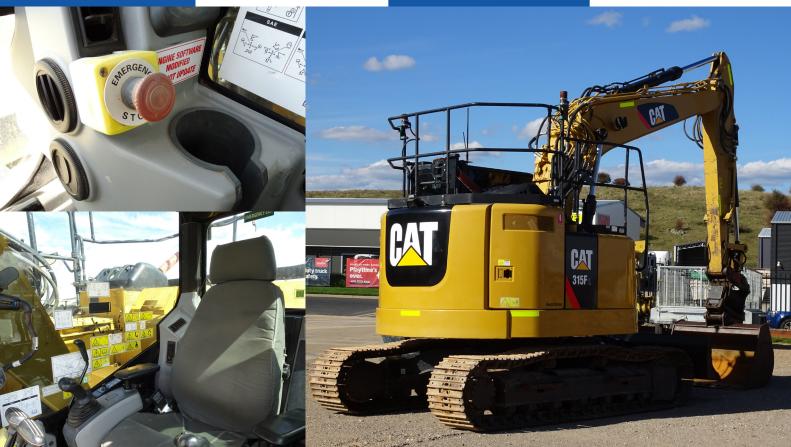

## CATERPILLAR 315FL CR EXCAVATOR

- Make Model Year Hours Stock ID
- Caterpillar 315FL CR 2017 6,558 CE1916
- EROPS/FOPS
- A/C Cabin
- Blade
- Tilting Hitch
- Mud Bucket
- E-Stops
- Battery & Starter Isolation
- Reverse Camera
- CAT AM/FM Radio

- Wired for Trimble GCS 3D GPS System
- Handrails
- Only 1 Owner
- Washed & Cleaned, Ready for Sale
- Located in Orange, NSW