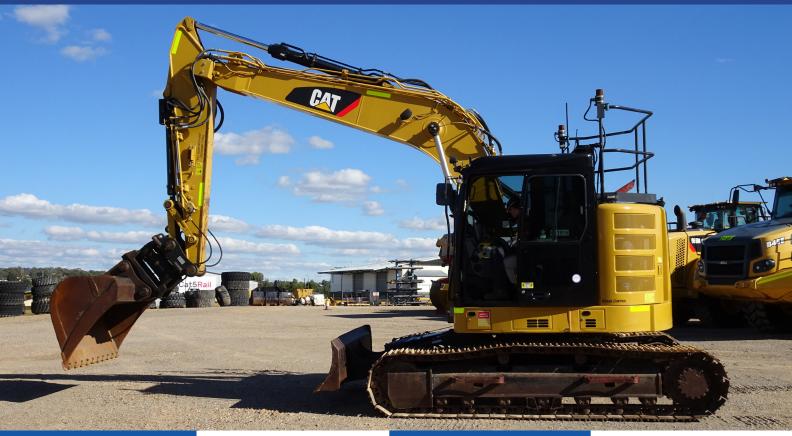

## CATERPILLAR 315FL CR EXCAVATOR

- Make Model Year Hours Stock ID
- Caterpillar 315FL CR 2017 6,558 CE1916
- EROPS/FOPS
- A/C Cabin
- Blade
- Tilting Hitch
- Mud Bucket
- E-Stops
- Battery & Starter Isolation
- Reverse Camera
- CAT AM/FM Radio

- Wired for Trimble GCS 3D GPS System
- Handrails
- Only 1 Owner
- Washed & Cleaned, Ready for Sale
- Located in Orange, NSW