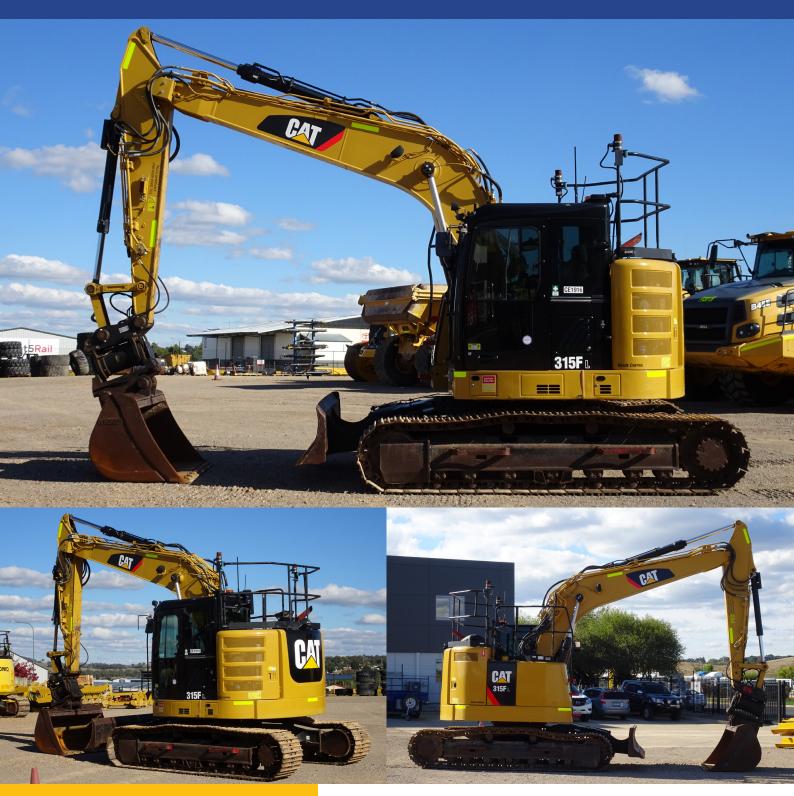

## CATERPILLAR 315FL CR EXCAVATOR

- Make Model Year Hours Stock ID
- Caterpillar 315FL CR 2017 6,558 CE1916
- EROPS/FOPS
- A/C Cabin
- Blade
- Tilting Hitch
- Mud Bucket
- E-Stops
- Battery & Starter Isolation
- Reverse Camera
- CAT AM/FM Radio

- Wired for Trimble GCS 3D GPS System
- Handrails
- Only 1 Owner
- Washed & Cleaned, Ready for Sale
- Located in Orange, NSW

## **colemansequipment.com.au** sales@colemansequipment.com.au +61 (02) 6362 1101 31 Colliers Ave Orange NSW 2800 Australia

| Bucket   | Mud Bucket            | Engine Power  | 97 HP             |
|----------|-----------------------|---------------|-------------------|
| Hours    | 6,558                 | Engine Make   | Caterpillar C4.4B |
| Guidance | Wired for Trimble GPS | Fuel Capacity | 178 Litres        |