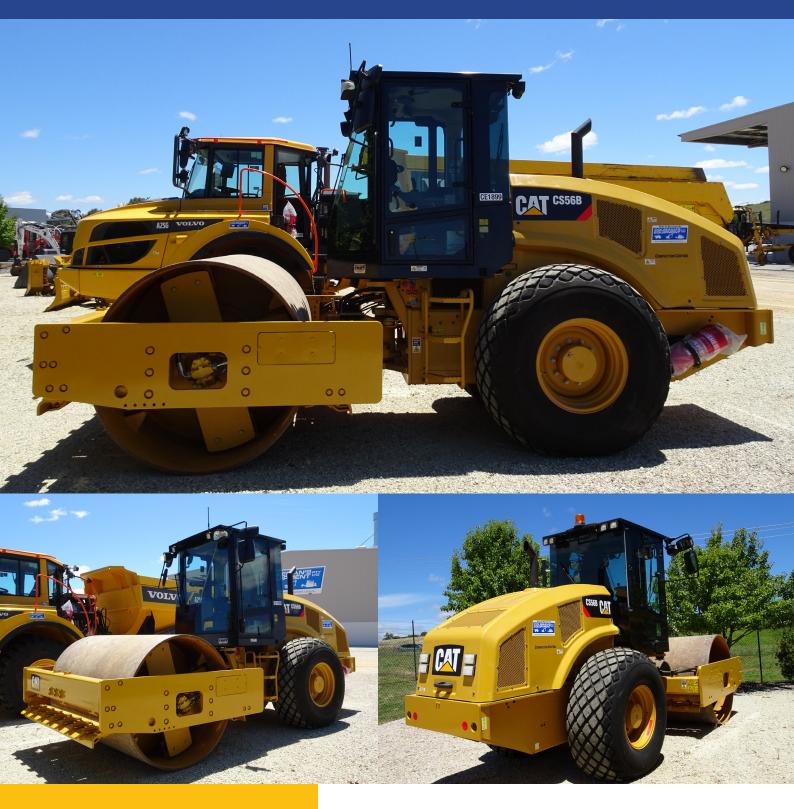

## CATERPILLAR CS56B ROLLER

- MakeCaterpillarModelCS56BYear2017Hours1,555Stock IDCE1899
- Sold New in 2018
- EROPS
- A/C Cabin
  - Smooth Drum Roller
- Dual E-Stops
- Battery & Starter Isoaltion
- GME UHF Radio

AM/FM Radio

.

- LED Flashing Light
- Workshop Checked and Serviced
- Service History Available
  - Padfoot Shell Kit Available (at extra cost)

**colemansequipment.com.au** sales@colemansequipment.com.au +61 (02) 6362 1101 31 Colliers Ave Orange NSW 2800 Australia

CAT

P DIESEL

| Drum Width        | 84 in (2.13m) | Operating Weight   | 11,497 kg*            |
|-------------------|---------------|--------------------|-----------------------|
| Hours             | 1,555         | Engine Make        | Caterpillar           |
| Machine Condition | Excellent     | Gross Engine Power | 117 kW (157 HP)       |
| Fuel Capacity     | 242 Litres    | Padfoot Shell Kit  | Available as an Extra |