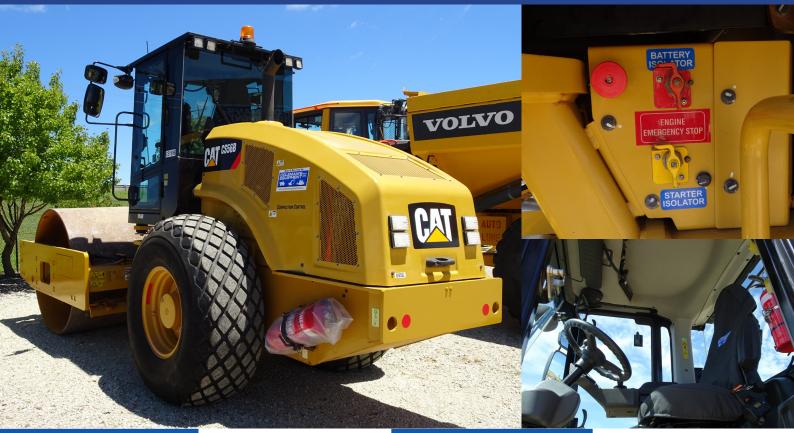

## CATERPILLAR CS56B ROLLER

- MakeCaterpillarModelCS56BYear2017Hours1,555Stock IDCE1899
- Sold New in 2018
- EROPS
- A/C Cabin
  - Smooth Drum Roller
- Dual E-Stops
- Battery & Starter Isoaltion
- GME UHF Radio

AM/FM Radio

.

- LED Flashing Light
- Workshop Checked and Serviced
- Service History Available
  - Padfoot Shell Kit Available (at extra cost)

**colemansequipment.com.au** sales@colemansequipment.com.au +61 (02) 6362 1101 31 Colliers Ave Orange NSW 2800 Australia

CAT

P DIESEL

| Drum Width        | 84 in (2.13m) | Operating Weight   | 11,497 kg*            |
|-------------------|---------------|--------------------|-----------------------|
| Hours             | 1,555         | Engine Make        | Caterpillar           |
| Machine Condition | Excellent     | Gross Engine Power | 117 kW (157 HP)       |
| Fuel Capacity     | 242 Litres    | Padfoot Shell Kit  | Available as an Extra |