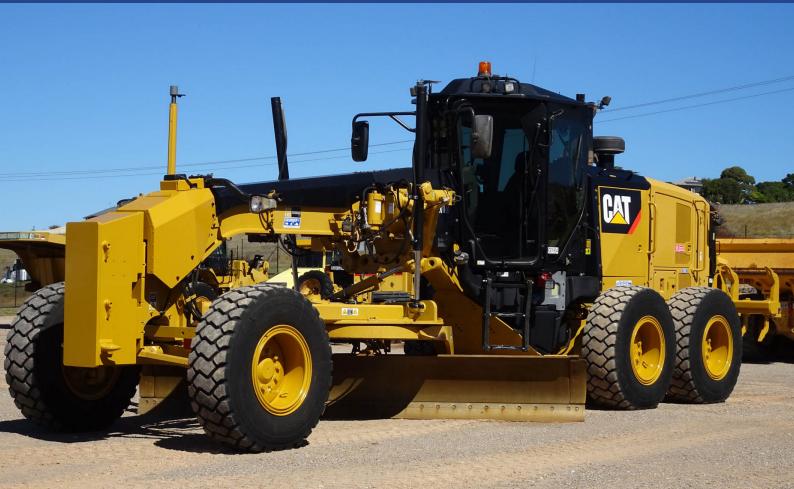

## CATERPILLAR 140M3 GRADER

Make Model Year Hours Stock ID ■ Caterpillar

140M3

2016

5,850

CE1934

- · EROPS
- A/C Cabin
- · Push Block
- · 14ft Blade
- MSR with Scarifiers
- · Lockable Battery Isolator
- 2 x E-Stops
- · Reverse Camera
- Trimble Earthworks Base Kit Installed, Including Radio & Electronic Mast

- GME UHF Radio
- · AM/FM Radio
- 17.5 Tyres & Rims
- LED Flashing Light
- Workshop Checked
- Located in Orange, NSW
- Complete Earthworks Operator Kit Available, Including Receiver & Screen (at extra cost)

**colemansequipment.com.au** sales@colemansequipment.com.au +61 (02) 6362 1101 31 Colliers Ave Orange NSW 2800 Australia

| Hours    | 5,850                                 | Engine Make   | Caterpillar |
|----------|---------------------------------------|---------------|-------------|
| Blade    | 14ft Blade                            | Engine Model  | C9.3        |
| Guidance | Trimble Earthworks Base Kit Installed | Engine Power  | 252 HP      |
| Tyres    | 17.5 Tyres & Rims                     | Fuel Capacity | 394 L       |