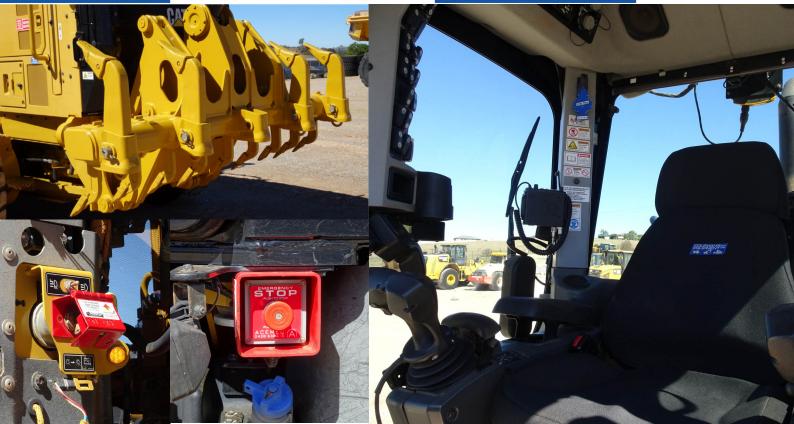

## CATERPILLAR 140M3 GRADER

Make Model Year Hours Stock ID ■ Caterpillar

140M3

2016

5,850

CE1934

- · EROPS
- A/C Cabin
- · Push Block
- · 14ft Blade
- MSR with Scarifiers
- · Lockable Battery Isolator
- 2 x E-Stops
- · Reverse Camera
- Trimble Earthworks Base Kit Installed, Including Radio & Electronic Mast

- GME UHF Radio
- · AM/FM Radio
- 17.5 Tyres & Rims
- LED Flashing Light
- Workshop Checked
- Located in Orange, NSW
- Complete Earthworks Operator Kit Available, Including Receiver & Screen (at extra cost)

**colemansequipment.com.au** sales@colemansequipment.com.au +61 (02) 6362 1101 31 Colliers Ave Orange NSW 2800 Australia

| Hours    | 5,850                                 | Engine Make   | Caterpillar |
|----------|---------------------------------------|---------------|-------------|
| Blade    | 14ft Blade                            | Engine Model  | C9.3        |
| Guidance | Trimble Earthworks Base Kit Installed | Engine Power  | 252 HP      |
| Tyres    | 17.5 Tyres & Rims                     | Fuel Capacity | 394 L       |