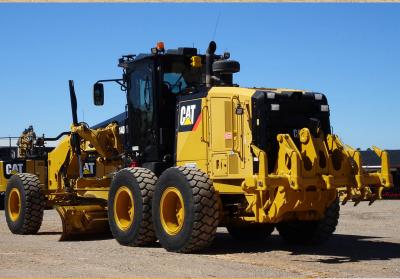

## CATERPILLAR 140M3 GRADER

Make Model Year Hours Stock ID ■ Caterpillar

140M3

2016

5,850

CE1934

- · EROPS
- A/C Cabin
- · Push Block
- · 14ft Blade
- MSR with Scarifiers
- · Lockable Battery Isolator
- 2 x E-Stops
- · Reverse Camera
- Trimble Earthworks Base Kit Installed, Including Radio & Electronic Mast

- GME UHF Radio
- · AM/FM Radio
- 17.5 Tyres & Rims
- LED Flashing Light
- Workshop Checked
- Located in Orange, NSW
- Complete Earthworks Operator Kit Available, Including Receiver & Screen (at extra cost)

**colemansequipment.com.au** sales@colemansequipment.com.au +61 (02) 6362 1101 31 Colliers Ave Orange NSW 2800 Australia

| Hours    | 5,850                                 | Engine Make   | Caterpillar |
|----------|---------------------------------------|---------------|-------------|
| Blade    | 14ft Blade                            | Engine Model  | C9.3        |
| Guidance | Trimble Earthworks Base Kit Installed | Engine Power  | 252 HP      |
| Tyres    | 17.5 Tyres & Rims                     | Fuel Capacity | 394 L       |