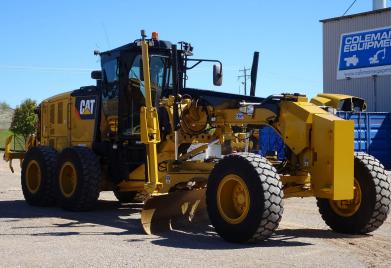

## CATERPILLAR 140M3 GRADER

Make Model Year Hours Stock ID ■ Caterpillar

140M3

2016

5,850

CE1934

- · EROPS
- A/C Cabin
- · Push Block
- · 14ft Blade
- MSR with Scarifiers
- · Lockable Battery Isolator
- 2 x E-Stops
- · Reverse Camera
- Trimble Earthworks Base Kit Installed, Including Radio & Electronic Mast

- GME UHF Radio
- · AM/FM Radio
- 17.5 Tyres & Rims
- LED Flashing Light
- Workshop Checked
- Located in Orange, NSW
- Complete Earthworks Operator Kit Available, Including Receiver & Screen (at extra cost)

**colemansequipment.com.au** sales@colemansequipment.com.au +61 (02) 6362 1101 31 Colliers Ave Orange NSW 2800 Australia

| Hours    | 5,850                                 | Engine Make   | Caterpillar |
|----------|---------------------------------------|---------------|-------------|
| Blade    | 14ft Blade                            | Engine Model  | C9.3        |
| Guidance | Trimble Earthworks Base Kit Installed | Engine Power  | 252 HP      |
| Tyres    | 17.5 Tyres & Rims                     | Fuel Capacity | 394 L       |