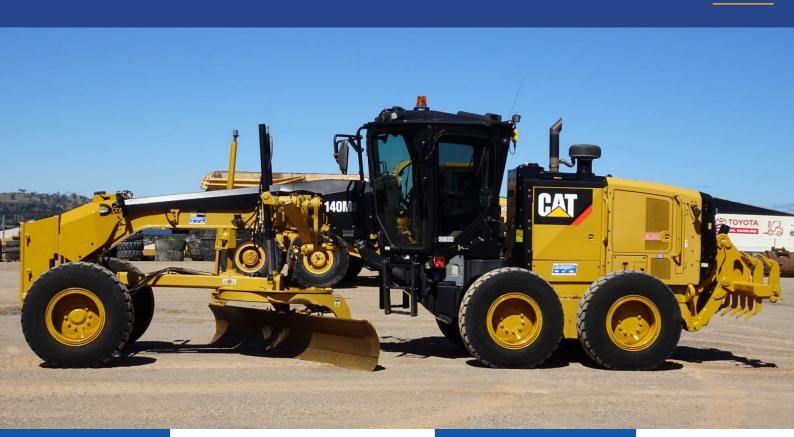

## CATERPILLAR 140M3 GRADER

Make Model Year Hours Stock ID ■ Caterpillar

140M3

2016

5,850

CE1934

- · EROPS
- A/C Cabin
- · Push Block
- · 14ft Blade
- MSR with Scarifiers
- · Lockable Battery Isolator
- 2 x E-Stops
- · Reverse Camera
- Trimble Earthworks Base Kit Installed, Including Radio & Electronic Mast

- GME UHF Radio
- · AM/FM Radio
- 17.5 Tyres & Rims
- LED Flashing Light
- Workshop Checked
- Located in Orange, NSW
- Complete Earthworks Operator Kit Available, Including Receiver & Screen (at extra cost)

**colemansequipment.com.au** sales@colemansequipment.com.au +61 (02) 6362 1101 31 Colliers Ave Orange NSW 2800 Australia

| Hours    | 5,850                                 | Engine Make   | Caterpillar |
|----------|---------------------------------------|---------------|-------------|
| Blade    | 14ft Blade                            | Engine Model  | C9.3        |
| Guidance | Trimble Earthworks Base Kit Installed | Engine Power  | 252 HP      |
| Tyres    | 17.5 Tyres & Rims                     | Fuel Capacity | 394 L       |