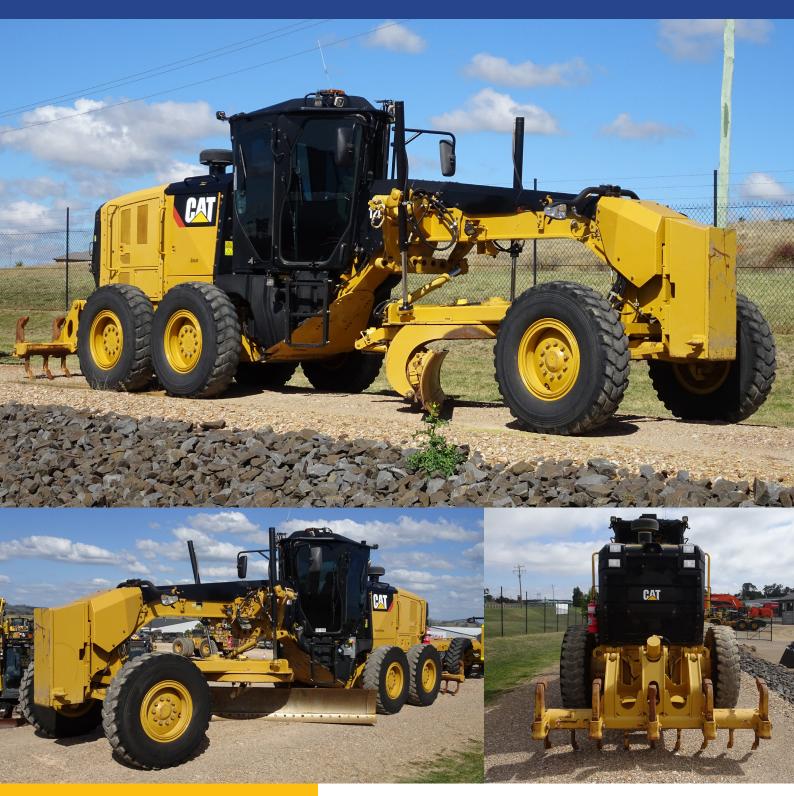

## CATERPILLAR 12M3 GRADER

- MakeCaterpillarModel12M3Year2014Hours11,123Stock IDCE1926
- EROPS
- A/C Cabin
- Push Block
- Blade
- MSR with Scarifiers
- 14.00 Tyres & Rims
- Reverse Camera
- E-Stop
- Battery Isolator
- Wired for Trimble GCS GPS System

- GME UHF Radio
- CAT AM/FM Radio
- 17.5 Tyres & Rims
- LED Flashing Light
- Washed & Workshop
  Checked
- Located in Orange, NSW

**colemansequipment.com.au** sales@colemansequipment.com.au +61 (02) 6362 1101 31 Colliers Ave Orange NSW 2800 Australia

| Hours     | 11,123                           | Engine Make   | Caterpillar |
|-----------|----------------------------------|---------------|-------------|
| Cylinders | 6                                | Engine Model  | C9.3        |
| Guidance  | Wired for Trimble GCS GPS System | Engine Power  | 180 HP      |
| Tyres     | 14.00 Tyres & Rims               | Fuel Capacity | 394 L       |