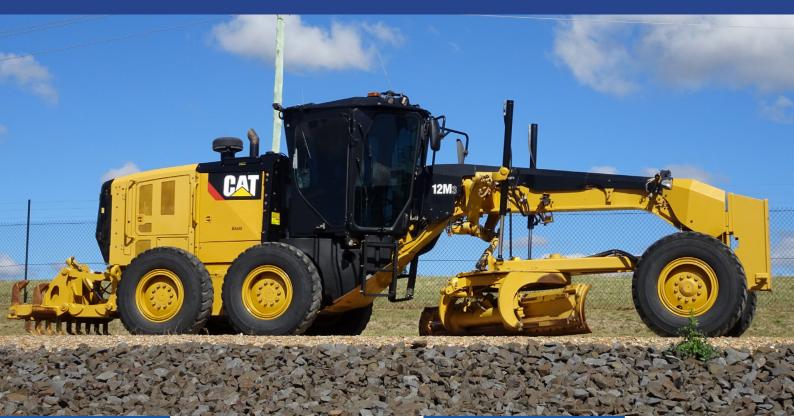

## CATERPILLAR 12M3 GRADER

- MakeCaterpillarModel12M3Year2014Hours11,123Stock IDCE1926
- EROPS
- A/C Cabin
- Push Block
- Blade
- MSR with Scarifiers
- 14.00 Tyres & Rims
- Reverse Camera
- E-Stop
- Battery Isolator
- Wired for Trimble GCS GPS System

- GME UHF Radio
- CAT AM/FM Radio
- 17.5 Tyres & Rims
- LED Flashing Light
- Washed & Workshop
  Checked
- Located in Orange, NSW

**colemansequipment.com.au** sales@colemansequipment.com.au +61 (02) 6362 1101 31 Colliers Ave Orange NSW 2800 Australia

| Hours     | 11,123                           | Engine Make   | Caterpillar |
|-----------|----------------------------------|---------------|-------------|
| Cylinders | 6                                | Engine Model  | C9.3        |
| Guidance  | Wired for Trimble GCS GPS System | Engine Power  | 180 HP      |
| Tyres     | 14.00 Tyres & Rims               | Fuel Capacity | 394 L       |