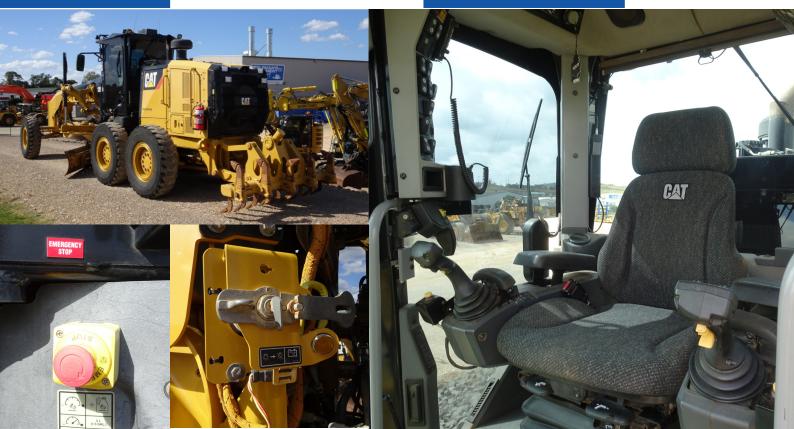

## CATERPILLAR 12M3 GRADER

- MakeCaterpillarModel12M3Year2014Hours11,123Stock IDCE1926
- EROPS
- A/C Cabin
- Push Block
- Blade
- MSR with Scarifiers
- 14.00 Tyres & Rims
- Reverse Camera
- E-Stop
- Battery Isolator
- Wired for Trimble GCS GPS System

- GME UHF Radio
- CAT AM/FM Radio
- 17.5 Tyres & Rims
- LED Flashing Light
- Washed & Workshop
  Checked
- Located in Orange, NSW

**colemansequipment.com.au** sales@colemansequipment.com.au +61 (02) 6362 1101 31 Colliers Ave Orange NSW 2800 Australia