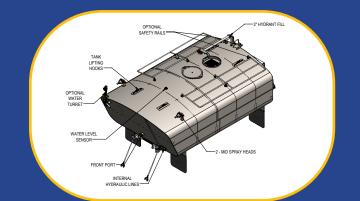

## **CA12000V TANK SPECIFICATIONS**

- 100% Australian/US Built for Australian Conditions
- Constructed of High Standard ASTM-A 1/4" 1.2"
   Steel,
- Interior Protective Coating for optimum protection,
- Extensive Tank Baffling creating stability without losing capacity,
- Under body Stone Chip Protection Coating,
- · Low Profile/Low Centre of Gravity,
- · Berkeley Style 4 X 3 Hydraulic Water Pump.
- · Rear Mounted Ladder,
- · In Cab Operators Instruction Decals,
- · Manual Rewind Hose Reel,
- · Operations & Parts Manual,
- Centre of Gravity Report.

### IN CAB CONTROL UNIT

- Pump On/Off
- 3 x Rear Sprays
- 2 x Top Mounted Batter Sprays
- Elkhart Brass Nitro Water Canon including Spray
  Pattern
  \_\_\_\_\_
- VFD Gravity Drop At Rear of Tank