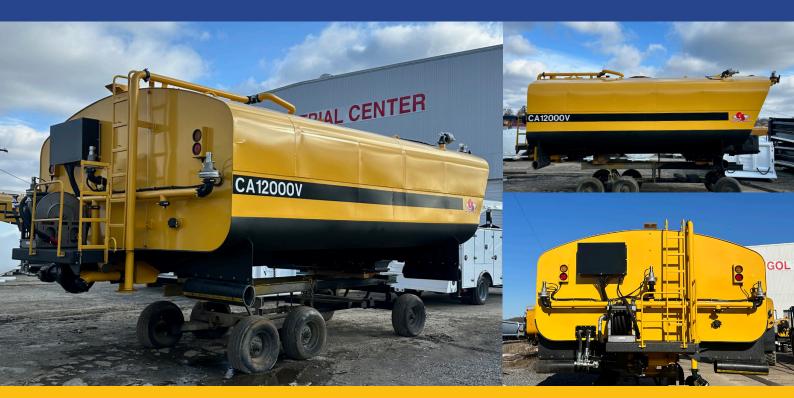

# CURRY SUPPLY CO. CA12000V WATER TANK

### CURRY SUPPLY CO. CA12000V WATER TANK SPECS:

FITTING Volvo A60H Articulated Trucks

#### CAPACITY

45,500 Litres / 12,000 US Gallons

#### CONSTRUCTION

High Standard ASTM-A 1/4" - 1.2" Steel

## **CA12000V TANK SPECIFICATIONS**

- 100% Australian/US Built for Australian Conditions
- Constructed of High Standard ASTM-A 1/4" 1.2"
   Steel,
- Interior Protective Coating for optimum protection,
- Extensive Tank Baffling creating stability without losing capacity,
- Under body Stone Chip Protection Coating,
- · Low Profile/Low Centre of Gravity,
- · Berkeley Style 4 X 3 Hydraulic Water Pump.
- · Rear Mounted Ladder,
- · In Cab Operators Instruction Decals,
- · Manual Rewind Hose Reel,
- · Operations & Parts Manual,
- Centre of Gravity Report.