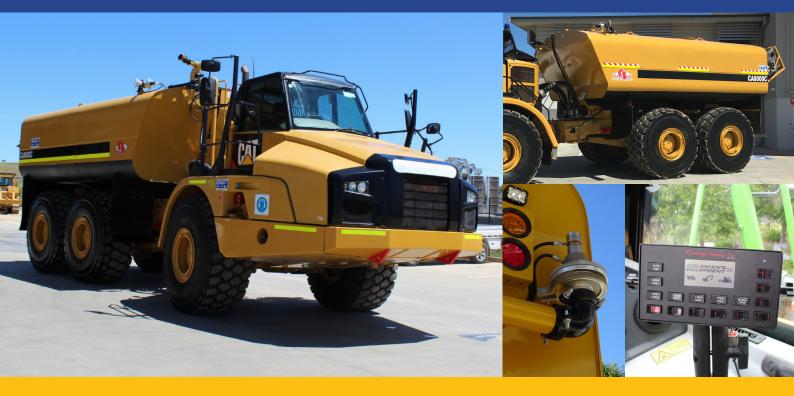

# **CA8000C WATER TANK**

colemansequipment.com.au sales@colemansequipment.com.au +61 (02) 6362 1101 31 Colliers Ave Orange NSW 2800 Australia

**CURRY SUPPLY CO. CA8000C**WATER TANK SPECS:

## **CA8000C TANK SPECIFICATIONS**

- · 100% Australian/US Built for Australian Conditions
- · Constructed of High Standard ASTM-A 1/4" 1.2" Steel,
- · Interior Protective Coating for optimum protection,
- Extensive Tank Baffling creating stability without losing capacity.
- · Under body Stone Chip Protection Coating,
- · Low Profile/Low Centre of Gravity,
- · Berkeley Style 4 X 3 Hydraulic Water Pump.
- · Bulkhead Mounted Ladder,
- · In Cab Operators Instruction Decals,
- · Manual Rewind Hose Reel.
- · Operations & Parts Manual,
- · Centre of Gravity Report.

### **IN CAB CONTROL UNIT**

- · Pump On/Off
- · 3 x Rear Mounted Sprays
- · 2 x Top Mounted Batter Sprays
- Elkhart Brass Nitro Water Canon including Spray Pattern
- · VFD Gravity Drop At Rear of Tank